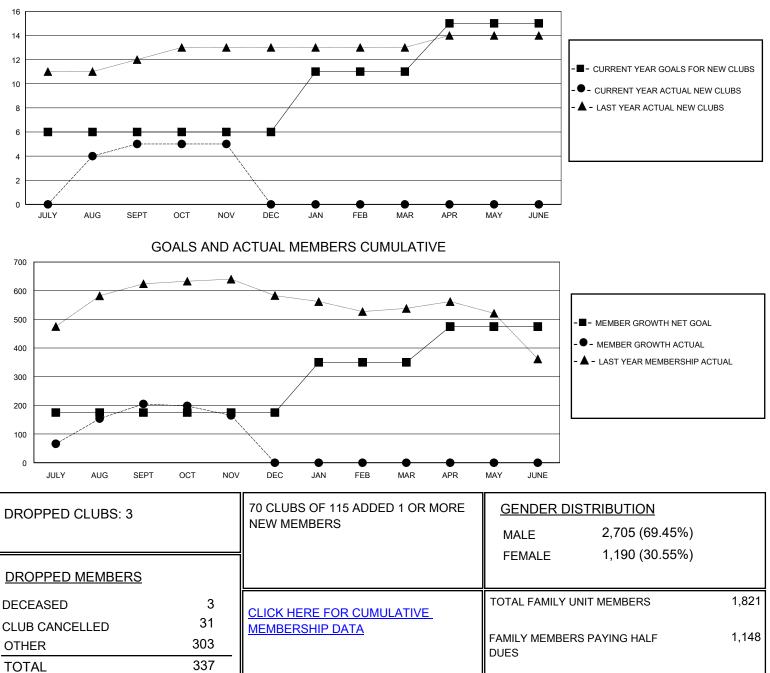

## MONTHLY MEMBERSHIP PROGRESS REPORT

District 322 F

Results as of: 11/30/2023

| GMT:                  |                                       |           |               |                       |                        |                         |                                                    |
|-----------------------|---------------------------------------|-----------|---------------|-----------------------|------------------------|-------------------------|----------------------------------------------------|
| Clubs                 |                                       |           |               | Members               |                        |                         |                                                    |
| RESULTS FOR 2023-2024 |                                       |           |               | RESULTS FOR 2023-2024 |                        |                         |                                                    |
| QUARTER               | NEW CLUB GOAL                         | NEW CLUBS | DROPPED CLUBS | QUARTER               | BER GROWTH NET<br>GOAL | MEMBER GROWTH<br>ACTUAL | DROPPED<br>MEMBERS ACTUAL<br>(including transfers) |
| JULY/AUG/SEPT         | 6                                     | 5         | 3             | JULY/AUG/SEPT         | 175                    | 499                     | 278                                                |
| OCT/NOV/DEC           | 0                                     | 0         | 0             | OCT/NOV/DEC           | 0                      | 19                      | 59                                                 |
| JAN/FEB/MAR           | 5                                     | 0         | 0             | JAN/FEB/MAR           | 175                    | 0                       | 0                                                  |
| APR/MAY/JUNE          | 4                                     | 0         | 0             | APR/MAY/JUNE          | 125                    | 0                       | 0                                                  |
|                       | GOALS AND ACTUAL NEW CLUBS CUMULATIVE |           |               |                       |                        |                         |                                                    |